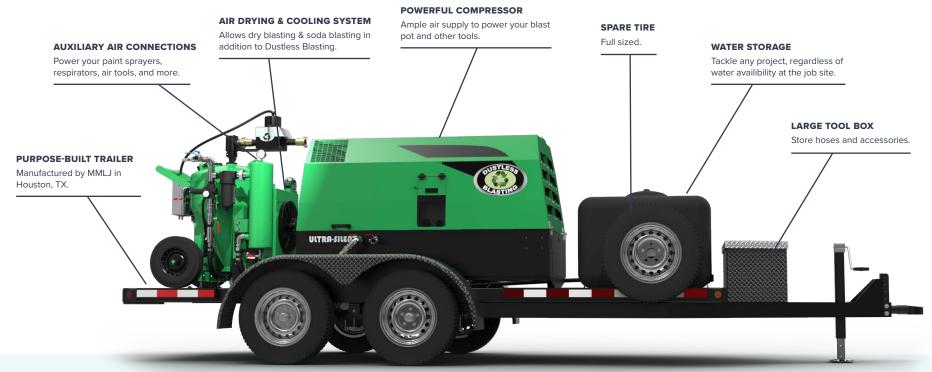

## **DB500 Blast Pot**

- 5 Cubic Foot Capacity
- · Holds 200 lb abrasive per fill
- Holds 20 gal water per fill (when wet blasting)
- 60 minute blast time per fill
- 54" H x 34" W x 40" D
- Operating Pressure: 30-150 PSI
- ASME / PED / CE Compliant
- Texas Edition: Internal parts manufactured of hardened steel
- Lifetime Warranty on Blast Pot

## "S" Trailer

- Deck Dimensions: 14' L x 5' W
- Total Trailer Dimensions: 18'6" L x 6'6" W
- · Purpose Built Heavy Duty Trailer
- · DOT Compliant LED Lights
- Two 6000 lb Axles
- Dual Axle Electric Brakes
- Electric Breakaway System
- 8 Ply Tires + Full Size Spare
- 4,320 lb Dry Weight

## **Included Accessories**

- 100 ft Blast Hose
- Flectric Deadman for instant on/off
- Tungsten Carbide Nozzle (SLV #5)
- Fill Funnel with Screen
- 150 Gallon Water Tank
- 48 GPM Water Pump
- ADCS-350 Air Dryer / Cooler which allows for dry blasting and soda blasting, in addition to Dustless Blasting