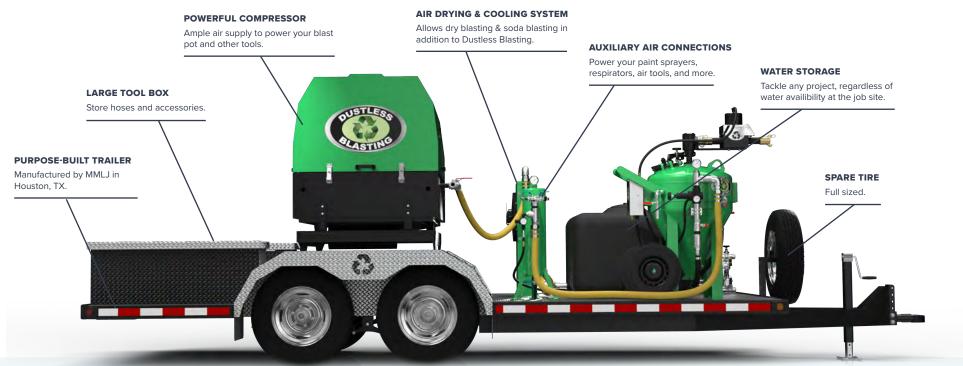

## **DB500<sup>®</sup> Mobile XL** specifications

## **DB500 Blast Pot**

- 5 Cubic Foot Capacity
- Holds 200 lb abrasive per fill
- Holds 20 gal water per fill
  (when wet blasting)
- 60 minute blast time per fill
- 54" H x 34" W x 40" D
- Operating Pressure: 30-150 PSI
- ASME / PED / CE Compliant
- Texas Edition: Internal parts
  manufactured of hardened steel
- Lifetime Warranty on Blast Pot

## "XL" Trailer

- Deck Dimensions: 16' L x 8' W
- Total Trailer Dimensions: 20' L x 8' W
- Purpose Built Heavy Duty Trailer
- DOT Compliant LED Lights
- Two 5200 lb Drop Axles
- Dual Axle Electric Brakes
- Electric Breakaway System
- 8 Ply Tires + Full Size Spare
- 5,840 lb Dry Weight

## **Included Accessories**

- 100 ft Blast Hose
- Electric Deadman for instant on/off
- Tungsten Carbide Nozzle (SLV #5)
- Fill Funnel with Screen
- 150 Gallon Water Tank
- 48 GPM Water Pump
- ADCS-350 Air Dryer / Cooler which allows for dry blasting and soda blasting, in addition to Dustless Blasting