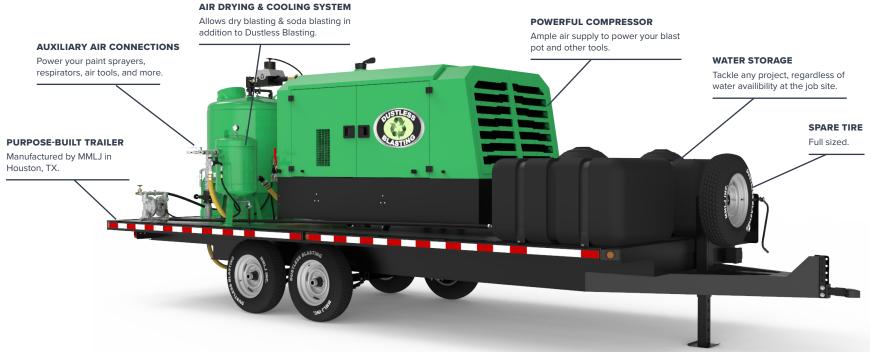

## **DB3000 Blast Pot**

- 30 Cubic Foot Capacity
- Holds 1500 lb abrasive per fill
- Holds 150 gal water per fill (when wet blasting)
- 4-6 hour blast time per fill
- 98" H x 48" W x 46" D
- Operating Pressure: 30-150 PSI
- ASME / PED / CE Compliant
- Texas Edition: Internal parts manufactured of hardened steel
- · Lifetime Warranty on Blast Pot

## "XXL" Trailer

- Deck Dimensions: 20' L x 8'6" W
- Total Trailer Dimensions: 24'6" L x 8'6" W
- · Purpose Built Heavy Duty Trailer
- DOT Compliant LED Lights
- Two 7.200 lb Axles
- Dual Axle Electric Brakes
- Electric Breakaway System
- 8 Ply Tires + Full Size Spare
- 10,478 lb Dry Weight

## **Included Accessories**

- 100 ft Blast Hose
- Flectric Deadman for instant on/off
- Tungsten Carbide Nozzle (SLV #7)
- Fill Funnel with Screen
- (2) 150 Gallon Water Tank
- 48 GPM Water Pump
- ADCS-2500 Air Dryer / Cooler which allows for dry blasting and soda blasting, in addition to Dustless Blasting