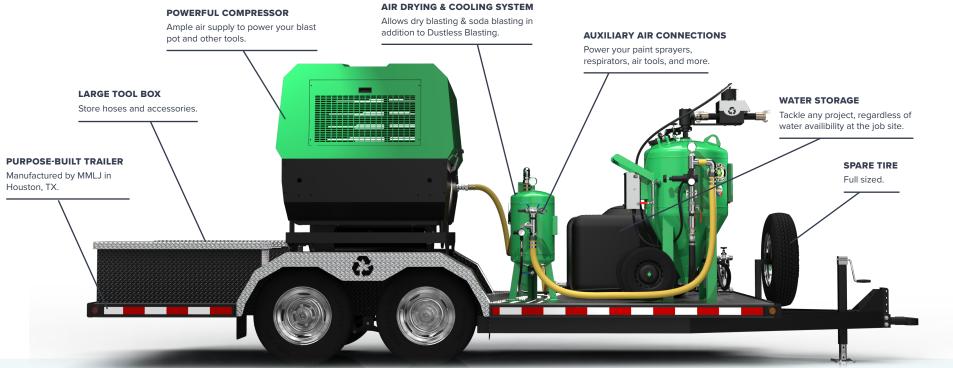

## DB800® Mobile XL SPECIFICATIONS

## **DB800 Blast Pot**

- 8 Cubic Foot Capacity
- Holds 300 lb abrasive per fill
- Holds 30 gal water per fill (when wet blasting)
- 90 minute blast time per fill
- 63" H x 34" W x 40" D
- · Operating Pressure: 30-150 PSI
- ASME / PED / CE Compliant
- Texas Edition: Internal parts manufactured of hardened steel
- · Lifetime Warranty on Blast Pot

## "XL" Trailer

- Deck Dimensions: 16' L x 8' W
- Total Trailer Dimensions: 20' L x 8' W
- · Purpose Built Heavy Duty Trailer
- DOT Compliant LED Lights
- Two 5200 lb Drop Axles
- Dual Axle Electric Brakes
- Electric Breakaway System
- 8 Ply Tires + Full Size Spare
- 6,840 lb Dry Weight

## **Included Accessories**

- 100 ft Blast Hose
- Electric Deadman for instant on/off
- Tungsten Carbide Nozzle (SLV #6)
- · Fill Funnel with Screen
- 150 Gallon Water Tank
- 48 GPM Water Pump
- ADCS-1500 Air Dryer / Cooler which allows for dry blasting and soda blasting, in addition to Dustless Blasting