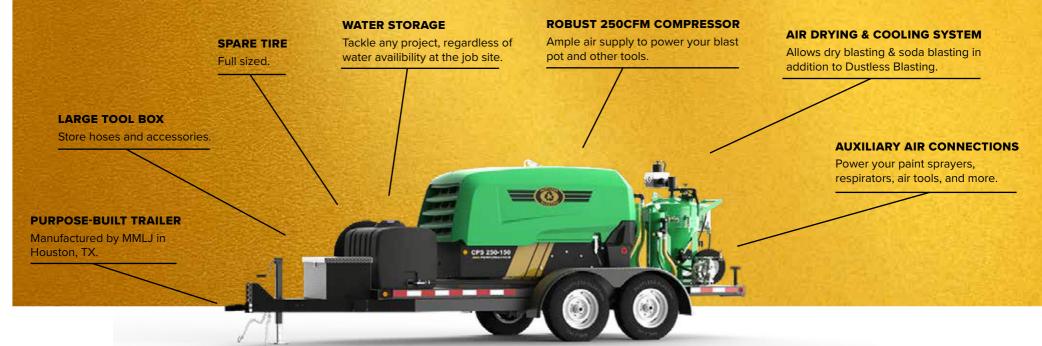

## **DB500 Blast Pot**

- 5 Cubic Foot Capacity
- Holds 200 lb abrasive per fill
- Holds 20 gal water per fill
  (when wet blasting)
- 60 minute blast time per fill
- 54" H x 34" W x 40" D
- Operating Pressure: 30-150 PSI
- ASME / PED / CE Compliant
- Texas Edition: Internal parts
  manufactured of hardened steel
- Lifetime Warranty on Blast Pot

## **"S"** Trailer

- Deck Dimensions: 14' L x 5' W
- Total Trailer Dimensions:
  18'6" L x 6'6" W
- Purpose Built Heavy Duty Trailer
- DOT Compliant LED Lights
- Two 6000 lb Axles
- Dual Axle Electric Brakes
- Electric Breakaway System
- 8 Ply Tires + Full Size Spare
- 4,922 lb Dry Weight
- Fully Loaded Weight: 6,765

## **Included Accessories**

- 100 ft Blast Hose
- Electric Deadman for instant on/off
- Tungsten Carbide Nozzle (SLV #6)
- Fill Funnel with Screen
- 100 (+) Gallon Water Tank
- 48 GPM Water Pump
- ADCS-350 Air Dryer / Cooler which allows for dry blasting and soda blasting, in addition to Dustless Blasting