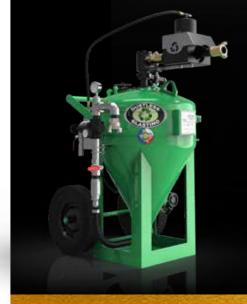

## **DB500 Blast Pot**

- 5 Cubic Foot Capacity
- Holds 200 lb abrasive per fill
- Holds 20 gal water per fill
  (when wet blasting)
- 60 minute blast time per fill
- 54" H x 34" W x 40" D
- Operating Pressure: 30-150 PSI
- ASME / PED / CE Compliant
- Texas Edition: Internal parts
  manufactured of hardened steel
- Lifetime Warranty on Blast Pot