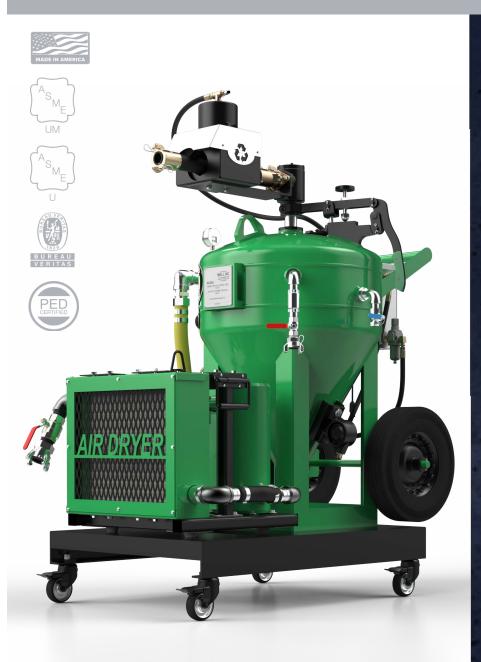

# DB500® FLEX CART SPECIFICATIONS

#### DB500® Flex Cart

- Dimensions: 54" X 35" X 64"
- Mounted on smooth casters with locking capabilities
- Tailored for seamless transition from the workshop to the truck bed
- Includes Mini Air Dryer and Cooler

## Mini Air Dryer and Cooler

- Dimensions: 31" X 22" X 21"
- Cools, cleans, and dries air up to 425 SCFM
- Electrical Requirements: 12v DC or 120v AC
- Features auxiliary ports for air tools

## **DB500® Blast Pot**

- 5 Cubic Foot Capacity
- Holds 200 lb abrasive per fill (when wet blasting)
- Holds 20 gal water per fill (when wet blasting)
- 60 minute blast time per fill
- Operating Pressure: 70-150 PSI
- ASME / PED / CE Compliant
- Texas Edition: Internal parts manufactured of hardened steel
- Lifetime Warranty on Blast Pot
- Compressor Requirement: 185+ CFM