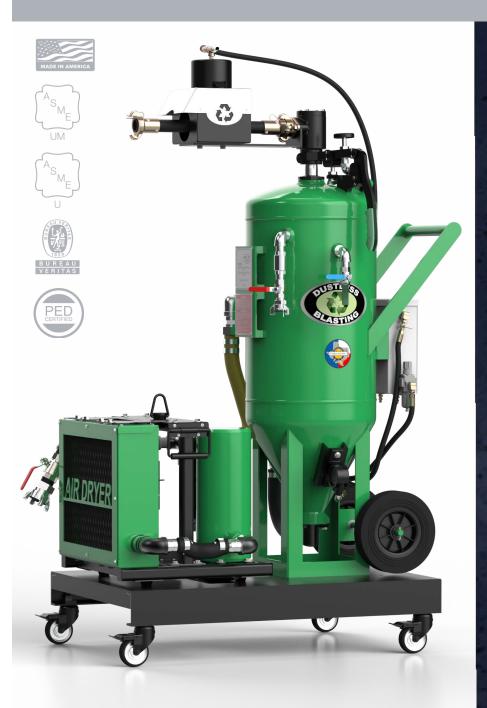

# DB350® FLEX CART SPECIFICATIONS

## **DB350® Flex Cart**

- Dimensions: 50" X 31" X 74"
- Mounted on smooth casters with locking capabilities
- Tailored for seamless transition from the workshop to the truck bed
- Includes Mini Air Dryer and Cooler

# Mini Air Dryer and Cooler

- Dimensions: 31" X 22" X 21"
- Cools, cleans, and dries air up to 425 SCFM
- Electrical Requirements: 12v DC or 120v AC
- Features auxiliary ports for air tools

#### **DB350® Blast Pot**

- 3.5 Cubic Foot Capacity
- Holds 150 lb abrasive per fill (when wet blasting)
- Holds 15 gal water per fill (when wet blasting)
- 45 minute blast time per fill
- Operating Pressure: 30-150 PSI
- ASME / PED / CE Compliant
- Texas Edition: Internal parts manufactured of hardened steel
- Lifetime Warranty on Blast Pot
- Compressor Requirement: 110+ CFM