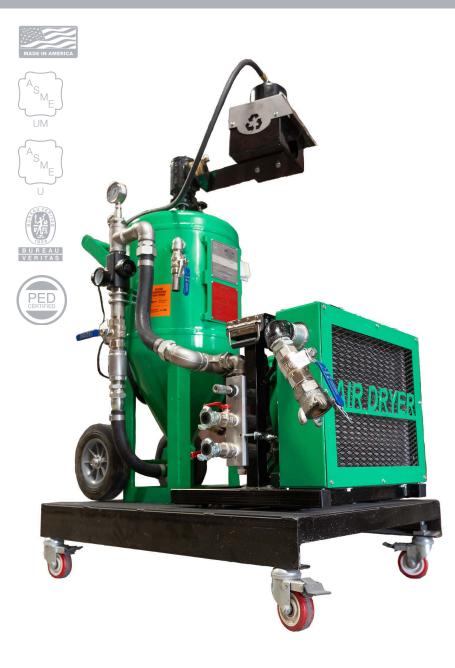

# **DB225<sup>®</sup> FLEX CART** SPECIFICATIONS

# DB225<sup>®</sup> Flex Cart

- Dimensions: 54" x 36" x 70"
- Mounted on smooth casters with locking capabilities
- Tailored for seamless transition from the workshop to the truck bed
- Includes Mini Air Dryer and Cooler

### Mini Air Dryer and Cooler

- Dimensions: 31" X 22" X 21"
- Cools, cleans, and dries air up to 425 SCFM
- Electrical Requirements: 12v DC
  or 120v AC
- Features auxiliary ports for air tools

# DB225<sup>®</sup> Blast Pot

- 2 Cubic Foot Capacity
- Holds 100 lb abrasive per fill
  (when wet blasting)
- Holds 10 gal water per fill (when wet blasting)
- 30 minute blast time per fill
- Operating Pressure: 70-150 PSI
- ASME / PED / CE Compliant
- Texas Edition: Internal parts
  manufactured of hardened steel
- Lifetime Warranty on Blast Pot
- Compressor Requirement: 185+
  CFM