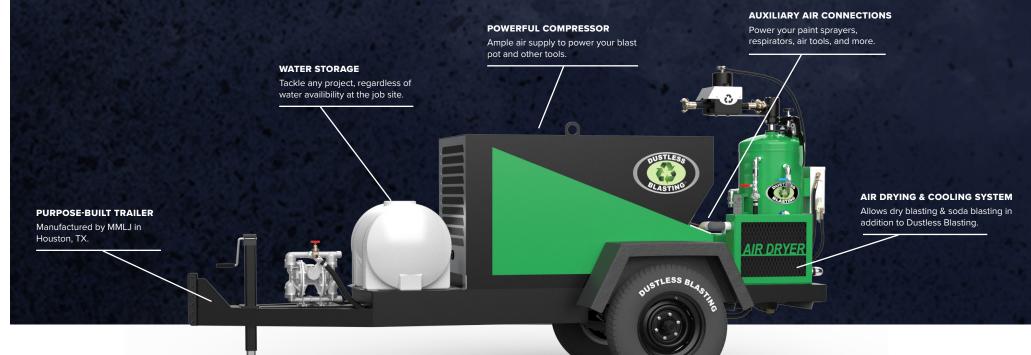

## **"XS" Trailer**

- Deck Dimensions: 12'3" L x 2'6" W
- Total Trailer Dimensions: 13'6.25" L x 2'6" W
- Purpose Built Heavy-Duty Trailer
- DOT Compliant LED Lights
- One 3500 lb torsion axle
- 8 Ply Tires
- 1,850 lb dry weight

## **Included Accessories**

- 100 ft blast hose
- Electric Deadman
- Tungsten Carbide Nozzle (SLV #4)
- Medium Fill Funnel with Screen
- 35 gallon Water Tank
- 48 GPM Water Pump
- Mini XS Air Dryer which allows for dry blasting and soda blasting, in addition to Dustless Blasting