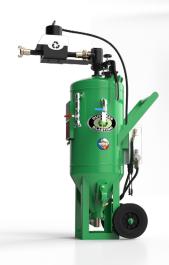

## DB350 Blast Pot

- 2 Cubic Foot Capacity
- Holds 100 lb abrasive per fill (when wet blasting)
- Holds 10 gal water per fill
  (when wet blasting)
- 30 minute blast time per fill
- 55" H x 27" W x 34" D
- Operating Pressure: 30-150 PSI
- ASME / PED / CE Compliant
- Texas Edition: Internal parts manufactured of hardened steel
- Lifetime Warranty on Blast Pot