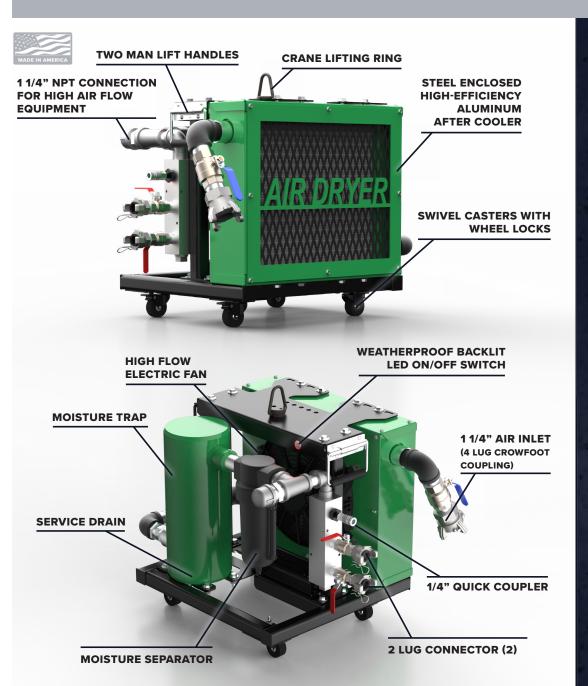

## PORTABLE ADCS SPECIFICATIONS

## **Specifications**

- 31" L x 22" W x 21" H
- Weight: 116 lb
- Max Pressure: 150 PSI
- Max Flow: 425 SCFM

- · Air Output:
  - 1 x 1 1/4" NPT Connector 1 x 1/4" Quick Connector 2 Lug Connector (2)

## **Features**

- Cooling of source air within 15% ambient
- General purpose filter, air quality: within ISO 8573-1, Class 6 and Class 7 (particulates)
- 416 cubic inch moisture trap with service drain
- 1¼" NPT connection for high air flow equipment
- 1/4" quick coupler for hand tools
- 2 lug connector for intermediate sized tools and equipment (2)
- Powered by an AC to DC power supply provided or included 12 volt battery clamp

## **Includes**

- 1¼" ball valve
- 1¼" pipping with 4 lug input connection
- 1¼" high flow NPT connector
- ¼" air chuck quick connector
- 2 lug air connector with ball valve
  (2)
- 10" radiator cooling fan with 30 amp fuse
- · High flow aluminum radiator

- 300 watts waterproof IP67 power supply 90-130V AC to 12V DC 25A
- 12 volt battery clamp and harness (12 foot)
- Spring return two man lift handles
- Crane lifting ring
- Swivel casters with wheel locks (4)
- Waterproof backlit LED on/off switch