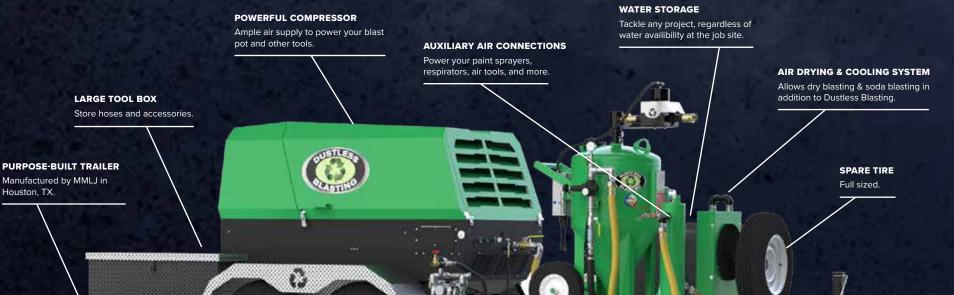

## **DB800<sup>®</sup> Mobile XL** SPECIFICATIONS

Houston, TX.

- 8 Cubic Foot Capacity
- Holds 300 lb abrasive per fill
- Holds 30 gal water per fill (when wet blasting)
- 90 minute blast time per fill
- 63" H x 34" W x 40" D
- **Operating Pressure: 30-150 PSI**
- ASME / PED / CE Compliant
- Texas Edition: Internal parts manufactured of hardened steel
- Lifetime Warranty on Blast Pot

## **"XL"** Trailer

- Deck Dimensions: 16' L x 8' W
- Total Trailer Dimensions: 20' L x 8' W
- Purpose Built Heavy Duty Trailer •
- **DOT Compliant LED Lights** •
- Two 5200 lb Drop Axles •
- **Dual Axle Electric Brakes** •
- **Electric Breakaway System** •
- 8 Ply Tires + Full Size Spare
- 6,840 lb Dry Weight •

## **Included Accessories**

- 100 ft Blast Hose
- Electric Deadman for instant on/off
- Tungsten Carbide Nozzle (SLV #6)
- Fill Funnel with Screen
- 100(+) Gallon Water Tank
- 48 GPM Water Pump
- ADCS-350 Air Dryer / Cooler which allows for dry blasting and soda blasting, in addition to **Dustless Blasting**