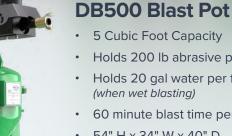

## **DB500<sup>®</sup> Mobile XL** SPECIFICATIONS

PURPOSE-BUILT TRAILER Manufactured by MMLJ in

Houston, TX.

- 5 Cubic Foot Capacity
- Holds 200 lb abrasive per fill
- Holds 20 gal water per fill (when wet blasting)
- 60 minute blast time per fill
- 54" H x 34" W x 40" D
- Operating Pressure: 30-150 PSI
- ASME / PED / CE Compliant
- Texas Edition: Internal parts manufactured of hardened steel
- Lifetime Warranty on Blast Pot