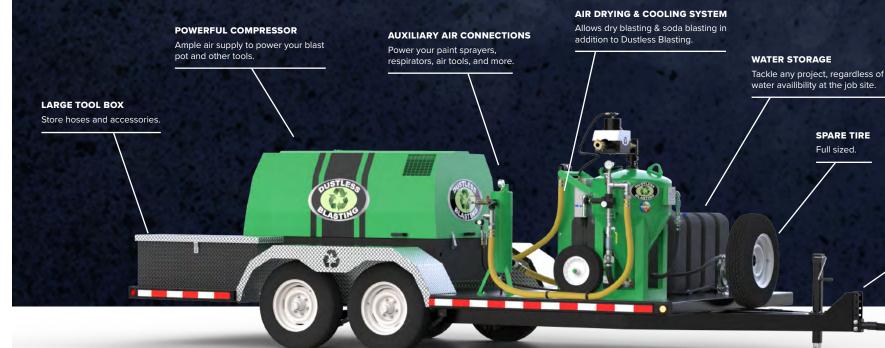

## **"XL"** Trailer

- Deck Dimensions: 16' L x 8' W
- Total Trailer Dimensions: 20' L x 8' W
- Purpose Built Heavy Duty Trailer
- DOT Compliant LED Lights
- Two 5200 lb Drop Axles
- Dual Axle Electric Brakes
- Electric Breakaway System
- 8 Ply Tires + Full Size Spare
- 5,840 lb Dry Weight

## **Included Accessories**

- 100 ft Blast Hose
- Electric Deadman for instant on/off
- Tungsten Carbide Nozzle (SLV #5)
- Fill Funnel with Screen
- 100(+) Gallon Water Tank
- 48 GPM Water Pump
- ADCS-350 Air Dryer / Cooler which allows for dry blasting and soda blasting, in addition to Dustless Blasting