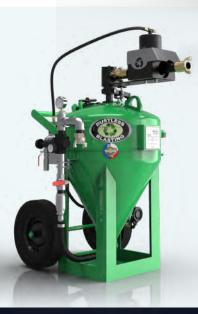

## **DB500 Blast Pot**

- 5 Cubic Foot Capacity
- Holds 200 lb abrasive per fill
- Holds 20 gal water per fill (when wet blasting)
- 60 minute blast time per fill
- 54" H x 34" W x 40" D
- Operating Pressure: 30-150 PSI
- ASME / PED / CE Compliant
- Texas Edition: Internal parts manufactured of hardened steel
- Lifetime Warranty on Blast Pot