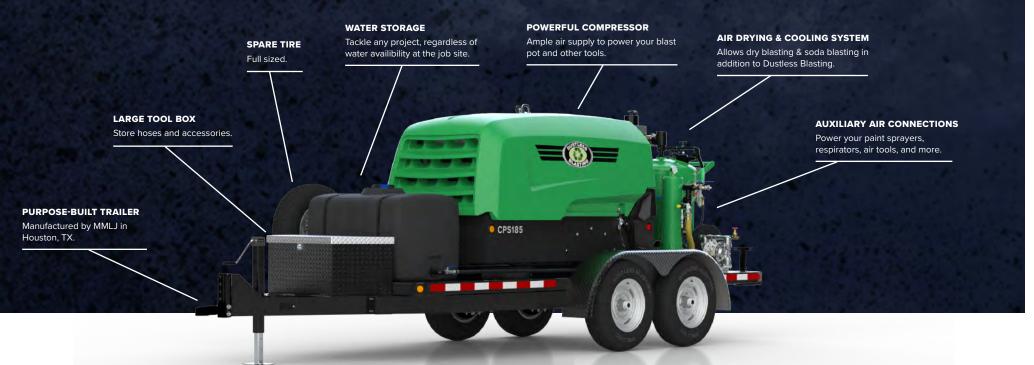

## DB500® Mobile S SPECIFICATIONS

## **DB500 Blast Pot**

- 5 Cubic Foot Capacity
- Holds 200 lb abrasive per fill
- Holds 20 gal water per fill (when wet blasting)
- 60 minute blast time per fill
- 54" H x 34" W x 40" D
- Operating Pressure: 30-150 PSI
- ASME / PED / CE Compliant
- Texas Edition: Internal parts manufactured of hardened steel
- Lifetime Warranty on Blast Pot

## "S" Trailer

- Deck Dimensions: 14' L x 5' W
- Total Trailer Dimensions: 18'6" L x 6'6" W
- · Purpose Built Heavy Duty Trailer
- DOT Compliant LED Lights
- Two 6000 lb Axles
- Dual Axle Electric Brakes
- Electric Breakaway System
- 8 Ply Tires + Full Size Spare
- 4,320 lb Dry Weight

## **Included Accessories**

- 100 ft Blast Hose
- Electric Deadman for instant on/off
- Tungsten Carbide Nozzle (SLV #5)
- Fill Funnel with Screen
- 100 (+) Gallon Water Tank
- 48 GPM Water Pump
- ADCS-350 Air Dryer / Cooler which allows for dry blasting and soda blasting, in addition to Dustless Blasting