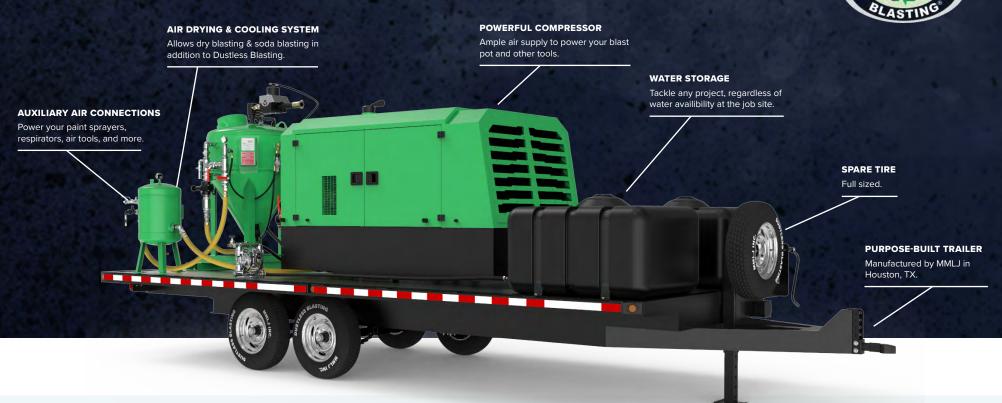

## **DB1500 Blast Pot**

- 15 Cubic Foot Capacity
- Holds 750 lb abrasive per fill
- Holds 75 gal water per fill (when wet blasting)
- 2-3 hour blast time per fill
- 76" H x 48" W x 46" D
- Operating Pressure: 30-150 PSI
- ASME / PED / CE Compliant
- Texas Edition: Internal parts manufactured of hardened steel
- Lifetime Warranty on Blast Pot

## "XXL" Trailer

- Deck Dimensions: 20' Lx 8'6" W
- Total Trailer Dimensions: 24'6" L x 8'6" W
- · Purpose Built Heavy Duty Trailer
- DOT Compliant LED Lights
- Two 7.200 lb Axles
- Dual Axle Electric Brakes
- Electric Breakaway System
- 8 Ply Tires + Full Size Spare
- 10,146 lb Dry Weight

## **Included Accessories**

- 100 ft Blast Hose
- Electric Deadman for instant on/off
- Tungsten Carbide Nozzle (SLV #7)
- · Fill Funnel with Screen
- (2) 150 Gallon Water Tank
- 48 GPM Water Pump
- ADCS-2500 Air Dryer / Cooler which allows for dry blasting and soda blasting, in addition to Dustless Blasting