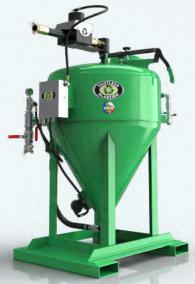

## **DB1500 Blast Pot**

- 15 Cubic Foot Capacity
- Holds 750 lb abrasive per fill
- Holds 75 gal water per fill (when wet blasting)
- 2-3 hour blast time per fill
- 76" H x 48" W x 46" D
- Operating Pressure: 30-150 PSI
- ASME / PED / CE Compliant
- Texas Edition: Internal parts manufactured of hardened steel
- Lifetime Warranty on Blast Pot