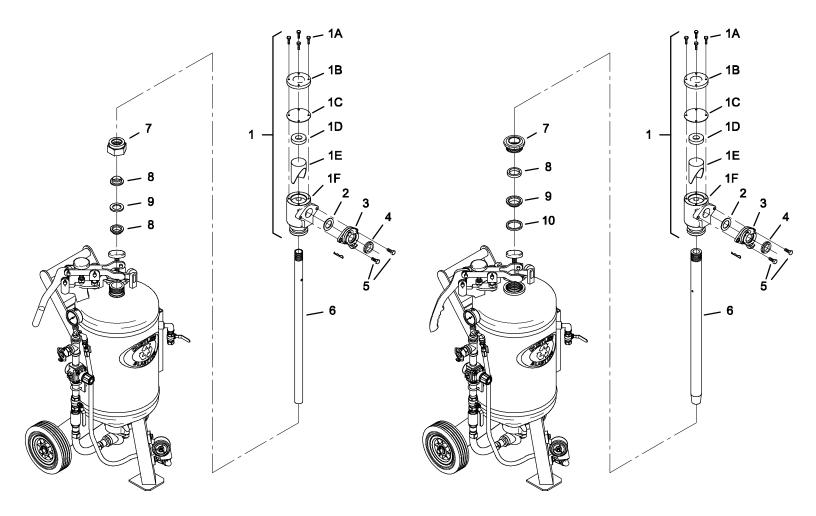

## **DB-150 INDENTIFICATION**

## DB-150 DISCONTINUED THREADED MALE PACKING GLAND AT TOP OF TANK

| ltem No. | Description                    | Part No. | Stock No.  | Qty. |
|----------|--------------------------------|----------|------------|------|
| 1        | Outlet Elbow Assembly Complete | HC-17    | 72856/001  | 1    |
| 1A       | Outlet Elbow Cap Bolts (4)     | M-17-D   | 82563/001  | 1    |
| 1B       | Outlet Elbow Cap               | M-17-C   | 131054/001 | 1    |
| 1C       | Outlet Elbow Cap Gasket        | M-17-G   | 131227/001 | 1    |
| 1D       | Outlet Elbow Insert Gasket     | M-23-G   | 131147/001 | 1    |
| 1E       | Outlet Elbow Insert            | M-23     | 73602/001  | 1    |
| 1F       | Outlet Elbow Body              | HC-17-B  | 80788/001  | 1    |
| 2        | Elbow Adapter Flat Gasket      | KF-17-G  | 131149/001 | 1    |
| 3        | Elbow Adapter, w/ Gasket       | KF-17    | 80790/001  | 1    |
| 4        | KF Series Coupling Gasket      | KFG      | 131148/001 | 1    |
| 5        | Elbow Adapter Bolts (2)        | KF-17-B  | 23858/001  | 1    |
| 6        | 28" Outlet Pipe (1-5/16" O.D.) | HC-16-C  | 131092/001 | 1    |
| 7        | Packing Gland Nut              | AB-5     | 131106/001 | 1    |
| 8        | Packing Gland Gasket           | AB-5-G   | 131229/001 | 2    |
| 9        | Spacer                         | AB-5-S   | 131075/001 | 1    |
|          |                                |          |            |      |

NOTES:

ITEM 1F OUTLET ELBOW BODY THREADED TO RECEIVE 1-5/16" O.D. OUTLET PIPE.

DB-150 CURRENT THREADED FEMALE COUPLING AT TOP OF TANK

| ltem No. | Description                       | Part No. | Stock No.    | Qty. |
|----------|-----------------------------------|----------|--------------|------|
| 1        | Outlet Elbow Assembly Complete    | M-17     | 72974/001    | 1    |
| 1A       | Outlet Elbow Cap Bolts (4)        | M-17-D   | 82563/001    | 1    |
| 1B       | Outlet Elbow Cap                  | M-17-C   | 131054/001   | 1    |
| 1C       | Outlet Elbow Cap Gasket           | M-17-G   | 131227/001   | 1    |
| 1D       | Outlet Elbow Insert Gasket        | M-23-G   | 131147/001   | 1    |
| 1E       | Outlet Elbow Insert               | M-23     | 73602/001    | 1    |
| 1F       | Outlet Elbow Body                 | M-17-B   | 80789/001    | 1    |
| 2        | Elbow Adapter Flat Gasket         | KF-17-G  | 131149/001   | 1    |
| 3        | Elbow Adapter, w/ Gasket          | KF-17    | 80790/001    | 1    |
| 4        | KF Series Coupling Gasket         | KFG      | 131148/001   | 1    |
| 5        | Elbow Adapter Bolts (2)           | KF-17-B  | 23858/001    | 1    |
| 6        | 28" Outlet Pipe (1-5/8" O.D.)     | NS-58-OP | 131092/001NS | 1    |
| 7        | Coupling Nut                      | M-5-1    | 131102/001   | 1    |
| 8        | Coupling Nut Gasket               | M-13     | 131226/001   | 1    |
| 9        | Gasket                            | M-5-G    | 131225/001   | 1    |
| 10       | Seal (manufactured after 5/15/13) | M-6-S    | 131226/002   | 1    |

ITEM 1F OUTLET ELBOW BODY THREADED TO RECEIVE 1-5/8" O.D. OUTLET PIPE. ITEM 10 SEAL MAY NOT BE REQUIRED. NOT USED IN ALL MACHINES.