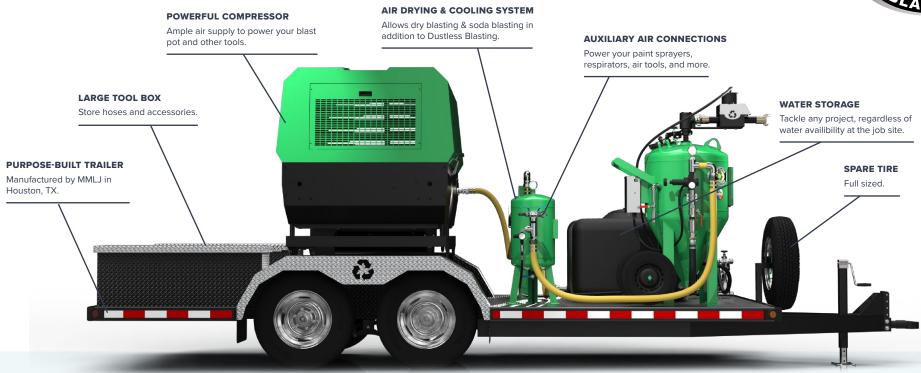

#### **DB800 Blast Pot**

- 227 Litre Capacity
- Holds 136 kg abrasive per fill
- Holds 114 litres water per fill (when wet blasting)
- 90 minute blast time per fill
- 160 H x 87 W x 102 D (cm)
- Operating Pressure: 30-150 PSI
- ASME / PED / CE Compliant
- Texas Edition: Internal parts manufactured of hardened steel
- · Lifetime Warranty on Blast Pot

### "XL" Trailer

- Deck Dimensions: 4.88m x 2.44m
- Total Trailer Dimensions:
  6.1m (long) x 2.44m (wide)
- · Purpose Built Heavy Duty Trailer
- DOT Compliant LED Lights
- Two 2,360 kg Axles
- Dual Axle Electric Brakes
- Electric Breakaway System
- 8 Ply Tires + Full Size Spare
- 3,100 kg Dry Weight

## **300 CFM Compressor**

- · Powered by Kohler
- 74 Horsepower Engine
- 110 Litre Diesel Tank
- Fuel Consumption: 7.5 litres/hr @ 60%
- Open-canopy design with spin-on oil and separator filters for ease of maintenance
- Ultra Silent Tier 4 FINAL
- Extended Warranty on Air Compressors (5 years on compressor, 3 years on engine)

## **Included Accessories**

- 30m Blast Hose (Two 15m sections)
- Electric Deadman for instant on/off
- Tungsten Carbide Nozzle (SLV #6)
- Fill Funnel with Screen
- 568 litre Water Tank
- 192 litres/min Water Pump
- ADCS-1500 Air Dryer / Cooler which allows for dry blasting and soda blasting, in addition to Dustless Blasting