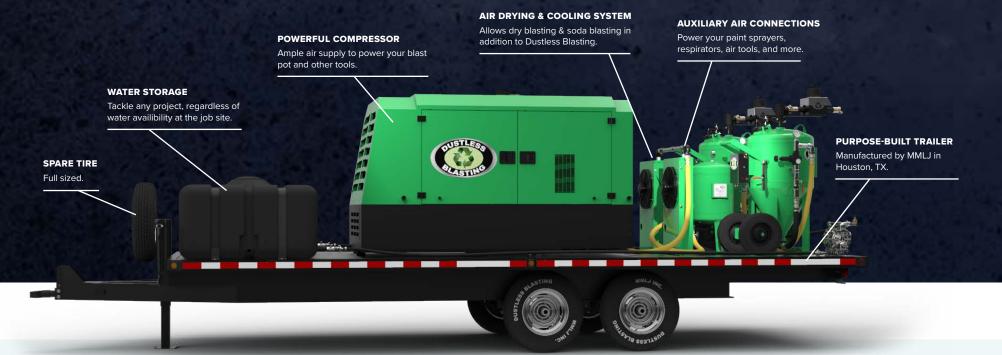

## **Two DB800 Blast Pots**

- 8 Cubic Foot Capacity (each)
- Holds 300 lb abrasive per fill (each)
- Holds 30 gal water per fill (each) (when wet blasting)
- 90 minute blast time per fill (each)
- 63" H x 34" W x 40" D (each)
- Operating Pressure: 30-150 PSI
- ASME / PED / CE Compliant
- Texas Edition: Internal parts manufactured of hardened steel
- Lifetime Warranty on Blast Pot

## "XXL" Trailer

- Deck Dimensions: 20' L x 8'6" W
- Total Trailer Dimensions: 24'6" L x 8'6" W
- · Purpose Built Heavy Duty Trailer
- DOT Compliant LED Lights
- Two 7,200 lb Axles
- Dual Axle Electric Brakes
- Electric Breakaway System
- 8 Ply Tires + Full Size Spare
- 11,000 lb Dry Weight

## **Included Accessories**

- (2) 100 ft Blast Hose
- (2) Electric Deadman for instant on/off
- (2) Tungsten Carbide Nozzle (SLV #6)
- · Fill Funnel with Screen
- (2) 150 Gallon Water Tank
- (2) 48 GPM Water Pump
- ADCS-2500 Air Dryer / Cooler which allows for dry blasting and soda blasting, in addition to Dustless Blasting