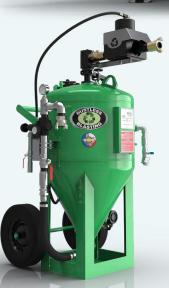

## **Two DB800 Blast Pots**

- 8 Cubic Foot Capacity (each)
- Holds 300 lb abrasive per fill (each)
- Holds 30 gal water per fill (each) (when wet blasting)
- 90 minute blast time per fill (each)
- 63" H x 34" W x 40" D (each)
- Operating Pressure: 30-150 PSI
- ASME / PED / CE Compliant
- Texas Edition: Internal parts manufactured of hardened steel
- Lifetime Warranty on Blast Pot