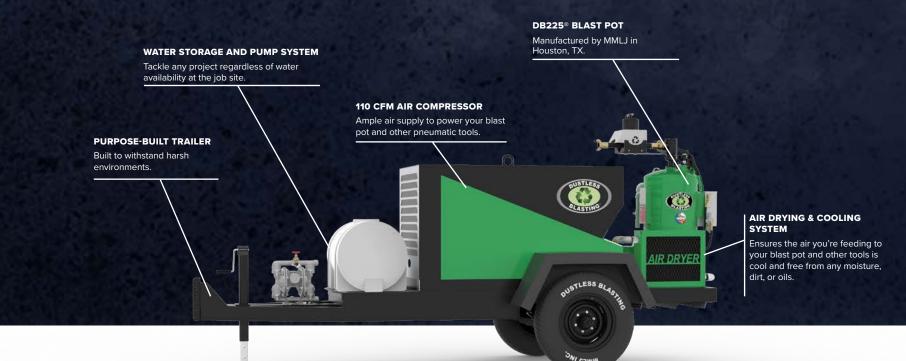

# **DB225<sup>®</sup> MOBILE XS** SPECIFICATIONS

### DB225<sup>®</sup> Blast Pot

- 2 Cubic foot capacity
- Holds 100 lb abrasive per fill (when wet blasting)
- Holds 10 gal water per fill
  (when wet blasting)
- 30 minute blast time per fill
- Operating pressure: 30-150 PSI
- ASME / PED / CE compliant
- Lifetime warranty on blast pot

#### **Air Compressor**

- 110 cubic feet per minute
- 24.3 horsepower engine
- 6.5 gallon diesel tank
- Kubota engine
- Two-year warranty on compressor engine
- Two-year warranty on compressor air end

## **"XS" Trailer**

- Deck dimensions: 12'3" L x 2'6" W
- Total trailer dimensions: 13'6.25" L x 2'6" W
- Purpose built heavy-duty trailer
- DOT compliant LED lights
- One 3500 lb torsion axle
- 8 ply tires
- 2,221 lb (fully loaded estimate)

#### **Included Accessories**

- 100 ft blast hose
- Electric deadman
- Tungsten carbide nozzle (SLV #4)
- Medium fill funnel with screen
- 35 gallon water tank
- 48 GPM water pump
- Mini XS Air Dryer which allows for dry blasting, soda blasting and wet blasting.